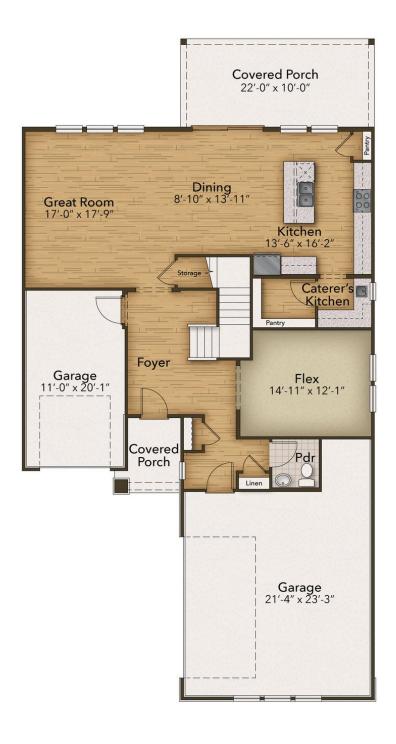

## From \$529,900

Inspired by the natural beauty of the surrounding area, the Bayberry offers three bedrooms and two and a half baths with over 2,700 square feet. This two-story model includes a first-floor flex room, enormous catering kitchen, covered porch, loft, and ample storage space. Prepare meals on a large kitchen island with a view of your optional covered porch outside. The dining area offers an easy flow for large dinner parties or holiday gatherings. Beyond the great room, is a flex room with accompanied by a half bath. Upstairs, the owner's bedroom features an enormous walk-in closet accompanied by an indulgent owner's bath with multiple options for a deluxe seated shower or enclosed toilet area. Find a personal sanctuary with plenty of natural light and open space. The second floor also provides a large loft accompanied by two additional