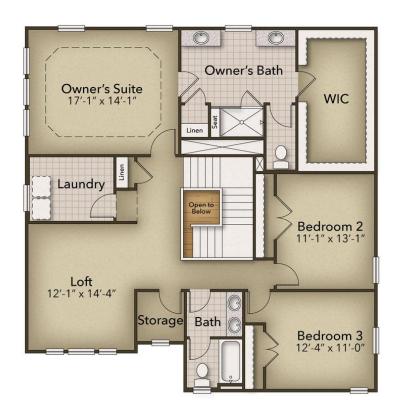

## From \$529,900

Inspired by the natural beauty of the surrounding area, the Bayberry offers three bedrooms and two and a half baths with over 2,700 square feet. This two-story model includes a first-floor flex room, enormous catering kitchen, covered porch, loft, and ample storage space. Prepare meals on a large kitchen island with a view of your optional covered porch outside. The dining area offers an easy flow for large dinner parties or holiday gatherings. Beyond the great room, is a flex room with accompanied by a half bath. Upstairs, the owner's bedroom features an enormous walk-in closet accompanied by an indulgent owner's bath with multiple options for a deluxe seated shower or enclosed toilet area. Find a personal sanctuary with plenty of natural light and open space. The second floor also provides a large loft accompanied by two additional