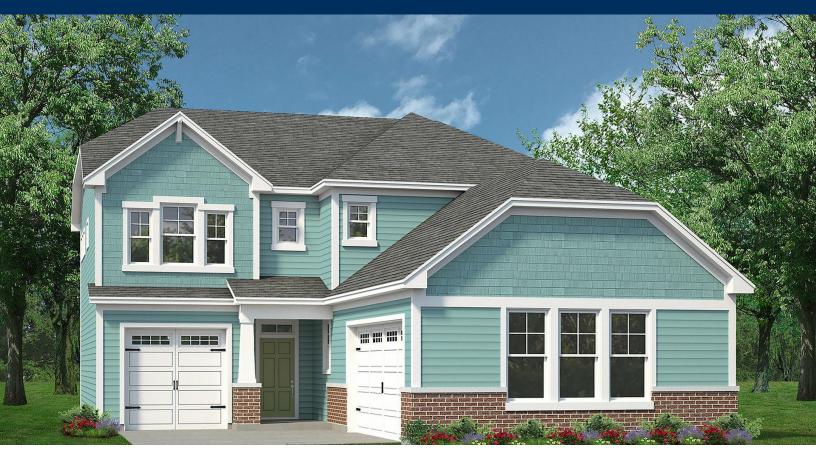

## From \$529,900

Inspired by the natural beauty of the surrounding area, the Bayberry offers three bedrooms and two and a half baths with over 2,700 square feet. This two-story model includes a first-floor flex room, enormous catering kitchen, covered porch, loft, and ample storage space. Prepare meals on a large kitchen island with a view of your optional covered porch outside. The dining area offers an easy flow for large dinner parties or holiday gatherings. Beyond the great room, is a flex room with accompanied by a half bath. Upstairs, the owner's bedroom features an enormous walk-in closet accompanied by an indulgent owner's bath with multiple options for a deluxe seated shower or enclosed toilet area. Find a personal sanctuary with plenty of natural light and open space. The second floor also provides a large loft accompanied by two additional