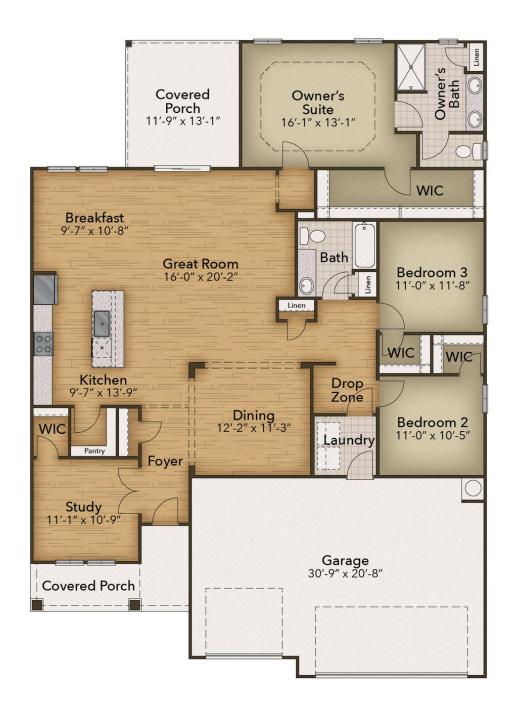

## From \$354,900

Introducing the Wave Crest - the ultimate floor plan for those craving space and style! Picture this: a three-car garage, a charming covered front porch, and a morning routine that starts with sipping coffee and preparing for an incredible day ahead. As you step into the home, you're greeted by a grand foyer and a study on the left. The heart of the home reveals a spacious dining room, perfectly situated next to the conveniently designed kitchen. And speaking of kitchens, this one boasts ample counter space and storage, complete with a walk-in pantry. Enjoy easy entertaining and relaxing nights at home with the open floor plan of this stunning residence. The spacious Great Room and breakfast nook, just beyond the kitchen, provides the perfect setting. Take in breathtaking South Carolina sunsets from the comfort of your covered rear porch as you grill out or simply unwind with the gentle ocean breeze. The front of the home features two Bedrooms with walk-in closets and a full bathroom. The convenient drop zone offers ample storage space for your beach gear and is conveniently located next to the pass-through laundry room. ...