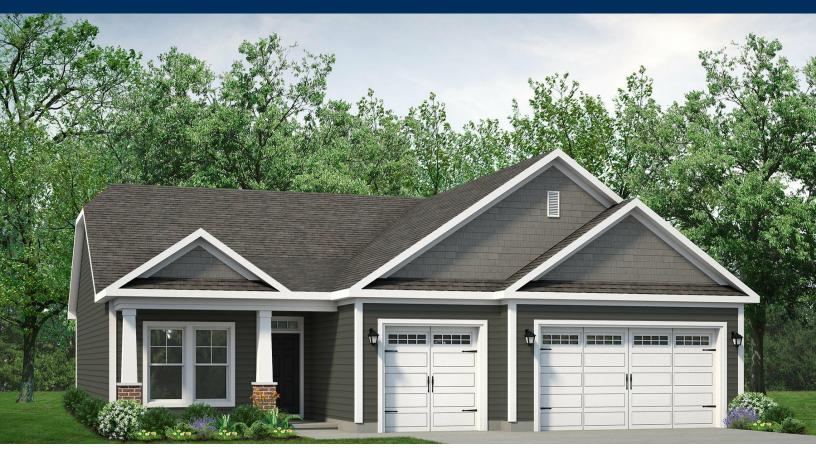

## From \$354,900

Introducing the Wave Crest - the ultimate floor plan for those craving space and style! Picture this: a three-car garage, a charming covered front porch, and a morning routine that starts with sipping coffee and preparing for an incredible day ahead. As you step into the home, you're greeted by a grand foyer and a study on the left. The heart of the home reveals a spacious dining room, perfectly situated next to the conveniently designed kitchen. And speaking of kitchens, this one boasts ample counter space and storage, complete with a walk-in pantry. Enjoy easy entertaining and relaxing nights at home with the open floor plan of this stunning residence. The spacious Great Room and breakfast nook, just beyond the kitchen, provides the perfect setting. Take in breathtaking South Carolina sunsets from the comfort of your covered rear porch as you grill out or simply unwind with the gentle ocean breeze. The front of the home features two Bedrooms with walk-in closets and a full bathroom. The convenient drop zone offers ample storage space for your beach gear and is conveniently located next to the pass-through laundry room. ...