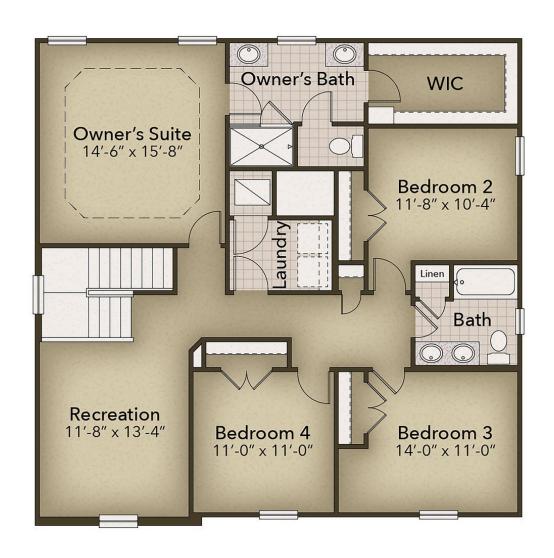

## From \$359,900

Discover the ideal family home - a spacious, open-concept haven perfect for every lifestyle. The Poppy offers an impressive 2,500 square feet of living space, complete with five inviting bedrooms. Upon entering, you'll be greeted by a grand foyer leading to the expansive great room, dining area, and modern kitchen. Elevate your culinary skills with the option to upgrade to a gourmet kitchen or embrace an alternate layout with stylish island choices and stacked double ovens. Personalize your oasis with the choice of an extended back-covered porch or a cozy fireplace in the great room. Downstairs, find a convenient bedroom and full bath, while upstairs boasts three more bedrooms and an additional full bath with a double vanity. Relax and unwind in the magnificent owner's suite featuring high tray ceilings, dual vanities, and a spacious walk-in closet. Indulge in luxury with the option for a seating area in the owner's shower. Adjacent to the suite is a conveniently located laundry room, ensuring easy access. The Poppy effortlessly harmonizes family activities and provides a tranquil sanctuary to rejuvenate. Find your dream home today.