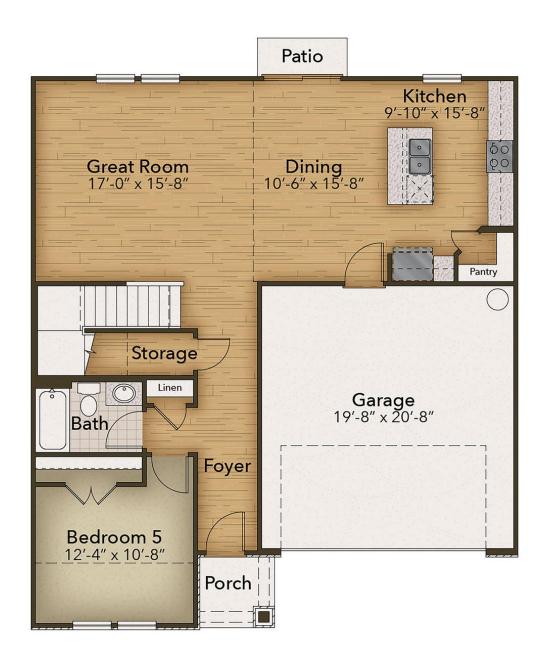

## From \$359,900

Discover the ideal family home - a spacious, open-concept haven perfect for every lifestyle. The Poppy offers an impressive 2,500 square feet of living space, complete with five inviting bedrooms. Upon entering, you'll be greeted by a grand foyer leading to the expansive great room, dining area, and modern kitchen. Elevate your culinary skills with the option to upgrade to a gourmet kitchen or embrace an alternate layout with stylish island choices and stacked double ovens. Personalize your oasis with the choice of an extended back-covered porch or a cozy fireplace in the great room. Downstairs, find a convenient bedroom and full bath, while upstairs boasts three more bedrooms and an additional full bath with a double vanity. Relax and unwind in the magnificent owner's suite featuring high tray ceilings, dual vanities, and a spacious walk-in closet. Indulge in luxury with the option for a seating area in the owner's shower. Adjacent to the suite is a conveniently located laundry room, ensuring easy access. The Poppy effortlessly harmonizes family activities and provides a tranquil sanctuary to rejuvenate. Find your dream home today.