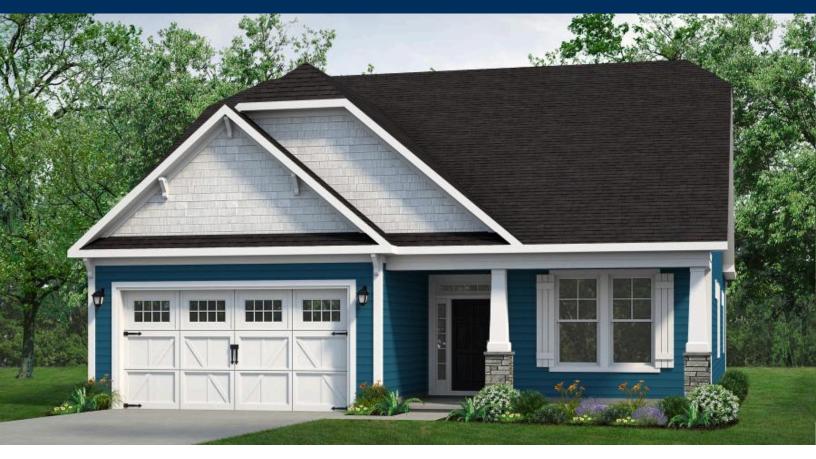

# From \$342,900

Life is simply divine in the Longboard model The Willows. Featuring 1,945-2,495 square feet of comfortable living space, this beautiful one-story model offers three bedrooms, two bathrooms, and an abundance of luxurious options. From either the covered front porch, covered rear porch, or two-car garage, enter The Longboard to find a gorgeous and wide-open floor plan. Effortlessly flow through this model's airy and connected kitchen, dining, and great room area. Here, enjoy entertaining family and friends around an optional gourmet kitchen island, fireplace, or extended rear porch.Just beyond the great room, discover two large bedrooms with walk-in closets, a full bathroom, spacious laundry room, and a stunning owner's suite. Adding a sense of serenity to your daily routine, this owner's suite features an extra large bedroom, two walk-in closets, and a deluxe owner's bathroom with an optional seated shower or deep soaking tub. Complete with an endless amount of options, like adding a second story! Enjoy customizing this model for a home that best suits all of your wants and needs. Check out the Longboard's interactive floor plan to decide which options you prefer, today!