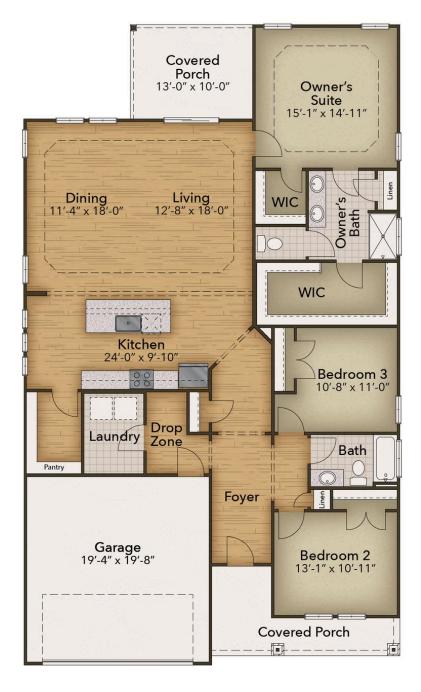

# From \$342,900

Life is simply divine in the Longboard model The Willows. Featuring 1,945-2,495 square feet of comfortable living space, this beautiful one-story model offers three bedrooms, two bathrooms, and an abundance of luxurious options. From either the covered front porch, covered rear porch, or two-car garage, enter The Longboard to find a gorgeous and wide-open floor plan. Effortlessly flow through this model's airy and connected kitchen, dining, and great room area. Here, enjoy entertaining family and friends around an optional gourmet kitchen island, fireplace, or extended rear porch.Just beyond the great room, discover two large bedrooms with walk-in closets, a full bathroom, spacious laundry room, and a stunning owner's suite. Adding a sense of serenity to your daily routine, this owner's suite features an extra large bedroom, two walk-in closets, and a deluxe owner's bathroom with an optional seated shower or deep soaking tub. Complete with an endless amount of options, like adding a second story! Enjoy customizing this model for a home that best suits all of your wants and needs. Check out the Longboard's interactive floor plan to decide which options you prefer, today!