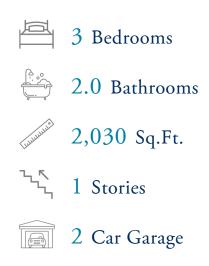

# From \$342,900

Life is simply divine in the Longboard model The Willows. Featuring 1,945-2,495 square feet of comfortable living space, this beautiful one-story model offers three bedrooms, two bathrooms, and an abundance of luxurious options. From either the covered front porch, covered rear porch, or two-car garage, enter The Longboard to find a gorgeous and wide-open floor plan. Effortlessly flow through this model's airy and connected kitchen, dining, and great room area. Here, enjoy entertaining family and friends around an optional gourmet kitchen island, fireplace, or extended rear porch.Just beyond the great room, discover two large bedrooms with walk-in closets, a full bathroom, spacious laundry room, and a stunning owner's suite. Adding a sense of serenity to your daily routine, this owner's suite features an extra large bedroom, two walk-in closets, and a deluxe owner's bathroom with an optional seated shower or deep soaking tub. Complete with an endless amount of options, like adding a second story! Enjoy customizing this model for a home that best suits all of your wants and needs. Check out the Longboard's interactive floor plan to decide which options you prefer, today!