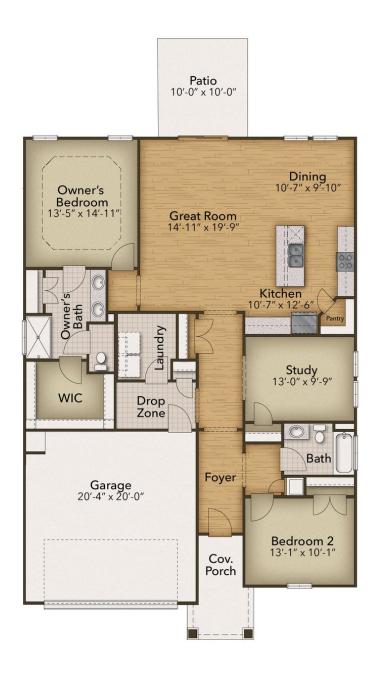

## From \$314,900

Starting at almost 1,700 square feet, the Cherry Grove is a spacious retreat complete with coastal-inspired architectural accents, outdoor living areas, and an enormous great room. This unique model offers an optional second floor, creating a home that features up to four bedrooms and three full bathrooms. Enter Cherry Grove from a covered front porch or two-car garage and easily unload in a large drop zone area with an optional bench for seating. Stroll through the laundry room into the great room and connect to the dining area, which makes for an enormous space with an optional gas fireplace. Personalize your kitchen in this model with the choice between two floorplan options. From the dining area transition to either a picturesque covered porch, which is made more intimate with an optional outdoor fireplace, or an optional sunroom that utilizes this space year-round. Here, you'll enjoy peaceful evenings or a morning sunrise right from your back door! The owner's suite, among two additional first-floor bedrooms, features his and her walk-in closet, tray ceiling, double vanity, and deluxe seated shower option. Also, add a second floor for a fourth bedroom, additional bathroom, ...

2 Bedrooms

2.0 Bathrooms

1,672 Sq.Ft.

1 Stories

2 Car Garage

**CONTACT US** 757-550-2617

**WWW.CHESHOMES.COM** 

**CONTACT US** 757-550-2617