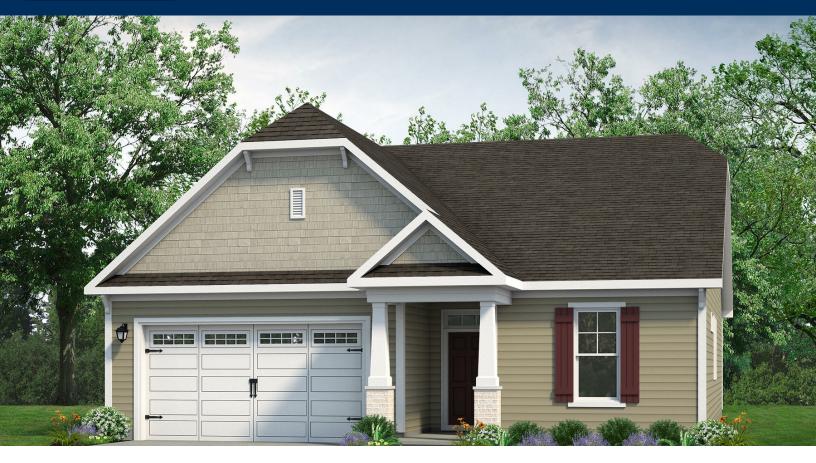

## From \$314,900

Starting at almost 1,700 square feet, the Cherry Grove is a spacious retreat complete with coastal-inspired architectural accents, outdoor living areas, and an enormous great room. This unique model offers an optional second floor, creating a home that features up to four bedrooms and three full bathrooms. Enter Cherry Grove from a covered front porch or two-car garage and easily unload in a large drop zone area with an optional bench for seating. Stroll through the laundry room into the great room and connect to the dining area, which makes for an enormous space with an optional gas fireplace. Personalize your kitchen in this model with the choice between two floorplan options. From the dining area transition to either a picturesque covered porch, which is made more intimate with an optional outdoor fireplace, or an optional sunroom that utilizes this space year-round. Here, you'll enjoy peaceful evenings or a morning sunrise right from your back door! The owner's suite, among two additional first-floor bedrooms, features his and her walk-in closet, tray ceiling, double vanity, and deluxe seated shower option. Also, add a second floor for a fourth bedroom, additional bathroom, ...

2 Bedrooms

2.0 Bathrooms

1,672 Sq.Ft.

1 Stories

2 Car Garage

**CONTACT US** 757-550-2617

**WWW.CHESHOMES.COM** 

**CONTACT US** 757-550-2617