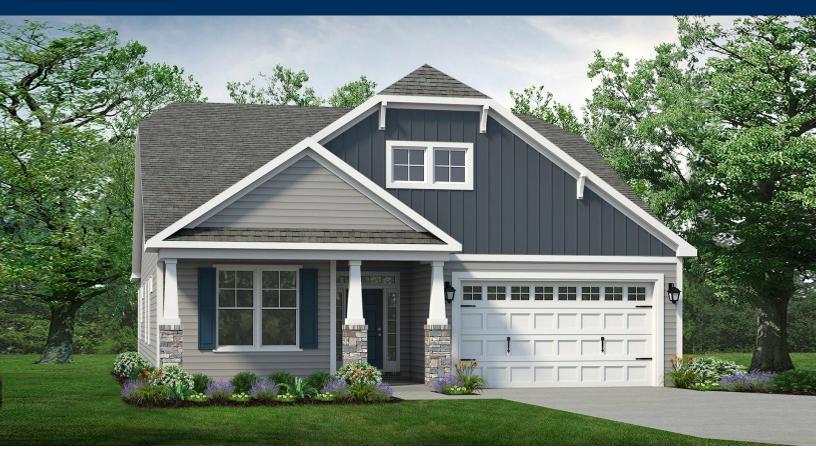

## From \$356,900

Welcome to the Boardwalk, a stunning coastal-inspired home with over 2,100 square feet of first-floor features. As you enter from the spacious covered front porch, you'll be greeted by a foyer with an optional tray ceiling and a convenient drop zone area. On the left, you'll find two bedrooms with large closets and a full bath. Ahead, an open dining area awaits. Choose to add an intricate coffer ceiling or beautiful barn doors. The great room can be transformed into an intimate space with a tray ceiling or gas fireplace. The kitchen boasts a large gourmet island, perfect for entertaining, and a breakfast area with a view of the backyard. Step through sliding glass doors onto the covered porch, which can be customized with an outdoor fireplace. The Owner's suite in the Boardwalk is a retreat with an enormous walk-in closet and a stunning owner bath. Customize your bath with options for a deluxe seated shower or deep soaking tub. An optional second-floor plan adds a bedroom, full bath, walk-in closet, linen closet, and a spacious loft area. Use this versatile space as a guest suite, media room, storage, or ...

3 Bedrooms

2.0 Bathrooms

2,189 Sq.Ft.

1 Stories

2 Car Garage

**CONTACT US** 757-550-2617

**WWW.CHESHOMES.COM** 

**CONTACT US** 757-550-2617