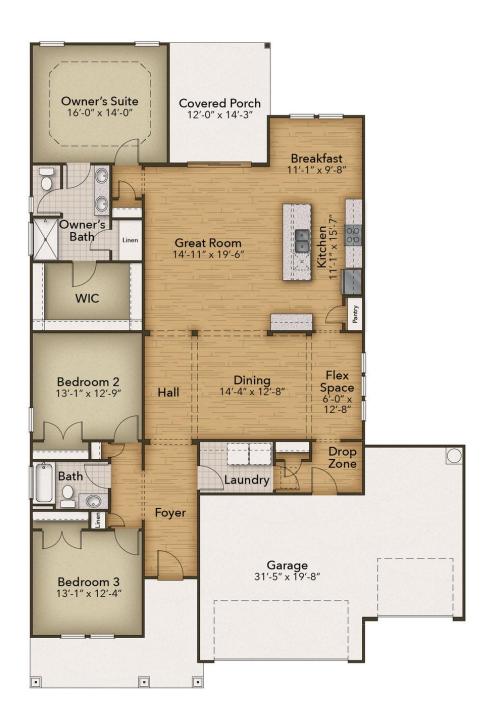

sts a large gourmet island, perfect for entertaining, and a breakfast area with a view of the backyard. Step through sliding glass doors onto the covered porch, which can be customized with an outdoor fireplace. The Owner's suite in the Boardwalk is a retreat with an enormous walk-in closet and a stunning owner bath. Customize your bath with options for a deluxe seated shower or deep soaking tub. An optional second-floor plan adds a bedroom, full bath, walk-in closet, linen closet, and a spacious loft area. Use this versatile space as a guest suite, media room, storage, or ...



3 Bedrooms



2.0 Bathrooms



2,189 Sq.Ft.



1 Stories



2 Car Garage

**CONTACT US** 757-550-2617

**WWW.CHESHOMES.COM** 







**CONTACT US** 757-550-2617

**WWW.CHESHOMES.COM** 





## **3RD CAR OPTION**



**CONTACT US** 757-550-2617

**WWW.CHESHOMES.COM**