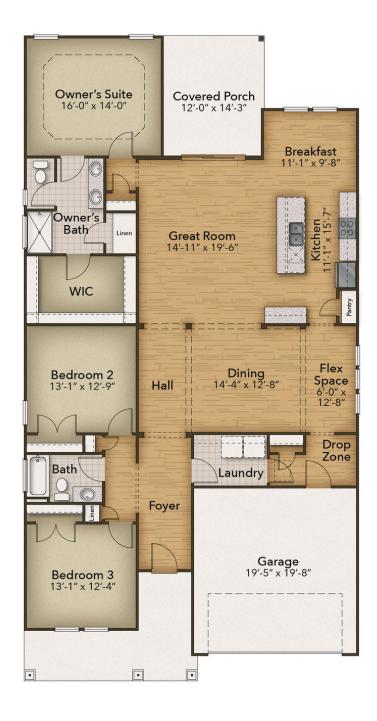

## From \$356,900

Welcome to the Boardwalk, a stunning coastal-inspired home with over 2,100 square feet of first-floor features. As you enter from the spacious covered front porch, you'll be greeted by a foyer with an optional tray ceiling and a convenient drop zone area. On the left, you'll find two bedrooms with large closets and a full bath. Ahead, an open dining area awaits. Choose to add an intricate coffer ceiling or beautiful barn doors. The great room can be transformed into an intimate space with a tray ceiling or gas fireplace. The kitchen boasts a large gourmet island, perfect for entertaining, and a breakfast area with a view of the backyard. Step through sliding glass doors onto the covered porch, which can be customized with an outdoor fireplace. The Owner's suite in the Boardwalk is a retreat with an enormous walk-in closet and a stunning owner bath. Customize your bath with options for a deluxe seated shower or deep soaking tub. An optional second-floor plan adds a bedroom, full bath, walk-in closet, linen closet, and a spacious loft area. Use this versatile space as a guest suite, media room, storage, or ...

3 Bedrooms

2.0 Bathrooms

2,189 Sq.Ft.

1 Stories

2 Car Garage

**CONTACT US** 757-550-2617

**WWW.CHESHOMES.COM** 

**CONTACT US** 757-550-2617