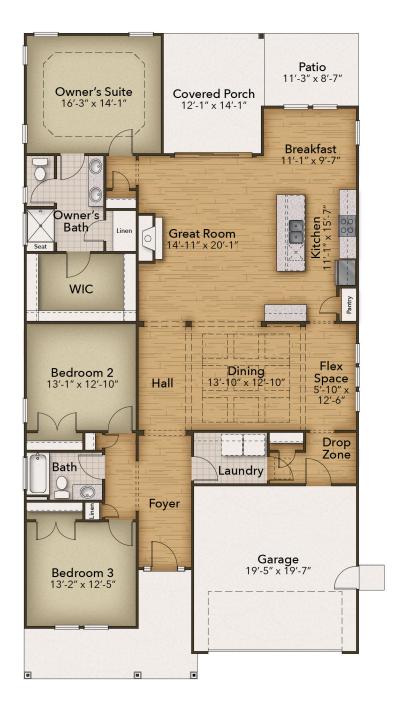

## The Boardwalk Floor Plan

Welcome to the Boardwalk, a stunning coastal-inspired home with over 2,100 square feet of first-floor features. As you enter from the spacious covered front porch, or the three car garage, you'll be greeted by a foyer. On the left, you'll find two bedrooms with large closets and a full bath. Ahead, an open dining area awaits with coffered ceiling. The great room has been transformed into an intimate space with a tray ceiling. The kitchen boasts a large gourmet island, perfect for entertaining, and a breakfast area with a view of the backyard. Step through sliding glass doors onto the covered porch. The Owner's suite in the Boardwalk is a retreat with an enormous walk-in closet and a stunning owner bath with a deluxe seated shower. The Boardwalk will suit your every need. Experience the possibilities and make the Boardwalk your perfect "home" today!