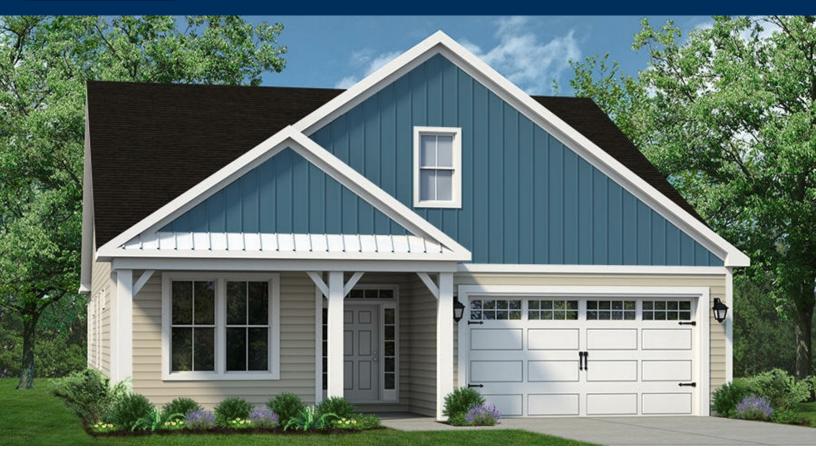

## The Boardwalk Floor Plan

Welcome to the Boardwalk, a stunning coastal-inspired home with over 2,100 square feet of first-floor features. As you enter from the spacious covered front porch, or the three car garage, you'll be greeted by a foyer. On the left, you'll find two bedrooms with large closets and a full bath. Ahead, an open dining area awaits with coffered ceiling. The great room has been transformed into an intimate space with a tray ceiling. The kitchen boasts a large gourmet island, perfect for entertaining, and a breakfast area with a view of the backyard. Step through sliding glass doors onto the covered porch. The Owner's suite in the Boardwalk is a retreat with an enormous walk-in closet and a stunning owner bath with a deluxe seated shower. The Boardwalk will suit your every need. Experience the possibilities and make the Boardwalk your perfect "home" today!