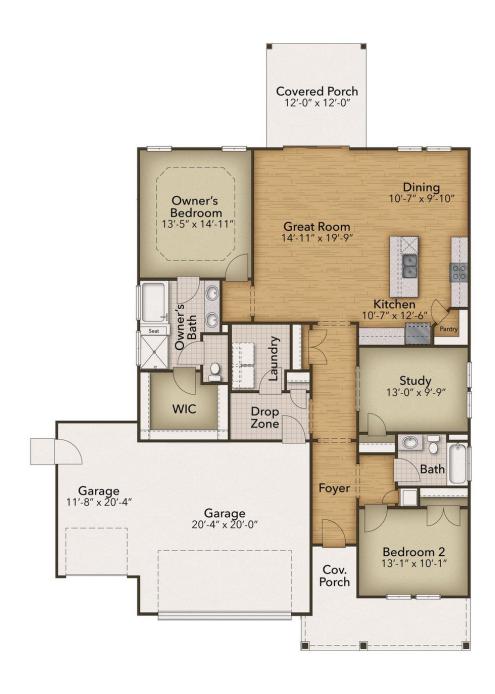

## The Cherry Grove Floor Plan

Starting at almost 1,700 square feet, the Cherry Grove is a spacious retreat complete with coastal-inspired architectural accents, outdoor living areas, and an enormous great room. Enter Cherry Grove from a covered front porch or threecar garage and easily unload in a large drop zone area. Stroll through the laundry room into the great room and connect to the dining area, which makes for an enormous space. From the dining area transition to a picturesque rear covered porch. Here, you'll enjoy peaceful evenings or a morning sunrise right from your back door! The Owner's suite, among two additional first-floor bedrooms, features his and her walk-in closet, tray ceiling, double vanity, garden tub and deluxe seated shower. With endless possibilities for personalizing this model, Cherry Grove is bound to be your perfect fit!

\$397,317

2 Bedrooms

2.0 Bathrooms

1,672 Sq.Ft.

1 Stories

2 Car Garage

**CONTACT US** 757-550-2617

WWW.CHESHOMES.COM