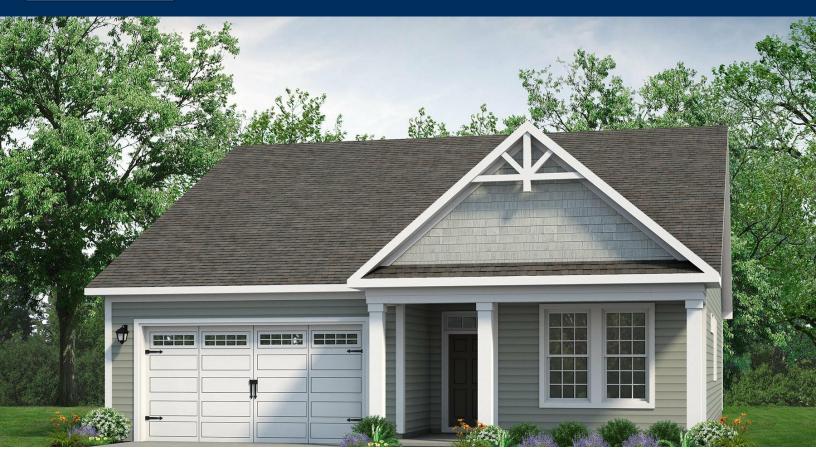

## The Cherry Grove Floor Plan

Starting at almost 1,700 square feet, the Cherry Grove is a spacious retreat complete with coastal-inspired architectural accents, outdoor living areas, and an enormous great room. Enter Cherry Grove from a covered front porch or threecar garage and easily unload in a large drop zone area. Stroll through the laundry room into the great room and connect to the dining area, which makes for an enormous space. From the dining area transition to a picturesque rear covered porch. Here, you'll enjoy peaceful evenings or a morning sunrise right from your back door! The Owner's suite, among two additional first-floor bedrooms, features his and her walk-in closet, tray ceiling, double vanity, garden tub and deluxe seated shower. With endless possibilities for personalizing this model, Cherry Grove is bound to be your perfect fit!

\$397,317

2 Bedrooms

2.0 Bathrooms

1,672 Sq.Ft.

1 Stories

2 Car Garage

**CONTACT US** 757-550-2617

WWW.CHESHOMES.COM