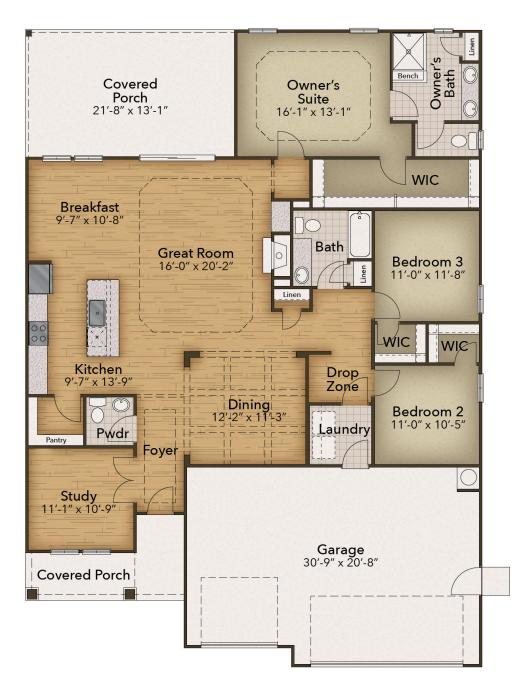

# **The Willows Community** The Wave Crest Floor Plan

Introducing the Wave Crest - the ultimate floor plan for those craving space and style! Picture this: a three-car garage, a charming covered front porch, and a morning routine that starts with sipping coffee and preparing for an incredible day ahead. As you step into the home, you're greeted by a grand foyer and a study on the left. The heart of the home reveals a spacious dining room, perfectly situated next to the conveniently designed kitchen. And speaking of kitchens, this one boasts ample counter space and storage, complete with a walk-in pantry. Enjoy easy entertaining and relaxing nights at home with the open floor plan of this stunning residence. The spacious Great Room and breakfast nook, just beyond the kitchen, provides the perfect setting. Take in breathtaking South Carolina sunsets from the comfort of your covered rear porch as you grill out or simply unwind with the gentle ocean breeze. The conveniently located next to the pass-through laundry room. Saving the best for last, the Owner's suite bedroom is a luxurious retreat boasting a tray ...