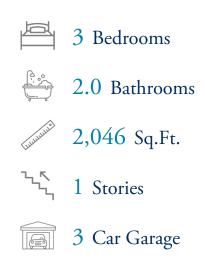

# **The Willows Community** The Wave Crest Floor Plan

Introducing the Wave Crest - the ultimate floor plan for those craving space and style! Picture this: a three-car garage, a charming covered front porch, and a morning routine that starts with sipping coffee and preparing for an incredible day ahead. As you step into the home, you're greeted by a grand foyer and a study on the left. The heart of the home reveals a spacious dining room, perfectly situated next to the conveniently designed kitchen. And speaking of kitchens, this one boasts ample counter space and storage, complete with a walk-in pantry. Enjoy easy entertaining and relaxing nights at home with the open floor plan of this stunning residence. The spacious Great Room and breakfast nook, just beyond the kitchen, provides the perfect setting. Take in breathtaking South Carolina sunsets from the comfort of your covered rear porch as you grill out or simply unwind with the gentle ocean breeze. The conveniently located next to the pass-through laundry room. Saving the best for last, the Owner's suite bedroom is a luxurious retreat boasting a tray ...