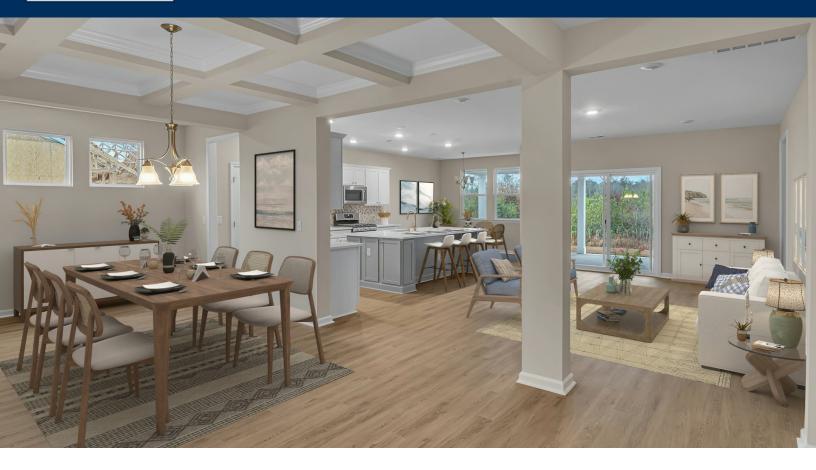

## The Boardwalk Floor Plan

Welcome to the Boardwalk, a stunning coastal-inspired home with over 2,100 square feet of features. As you enter from the spacious covered front porch, you'll be greeted by a foyer with an optional tray ceiling and a convenient drop zone area. On the left, you'll find two bedrooms with large closets and a full bath. Ahead, an open dining area awaits. Choose to add an intricate coffer ceiling or beautiful barn doors. The great room can be transformed into an intimate space with a tray ceiling or gas fireplace. The kitchen boasts a large gourmet island, perfect for entertaining, and a breakfast area with a view of the backyard. Step through sliding glass doors onto the covered porch, which can be customized with an outdoor fireplace. The Owner's suite in the Boardwalk is a retreat with an enormous walk-in closet and a stunning owner bath. Customize your bath with options for a deluxe seated shower or deep soaking tub. An optional secondfloor plan adds a bedroom, full bath, walk-in closet, linen closet, and a spacious loft area. Use this versatile space as a guest suite, media room, storage, or ...