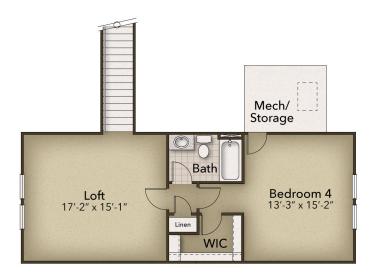

## The Boardwalk Floor Plan

Welcome to the Boardwalk, a stunning coastal-inspired home with over 2,100 square feet of features. As you enter from the spacious covered front porch, you'll be greeted by a foyer with an optional tray ceiling and a convenient drop zone area. On the left, you'll find two bedrooms with large closets and a full bath. Ahead, an open dining area awaits. Choose to add an intricate coffer ceiling or beautiful barn doors. The great room can be transformed into an intimate space with a tray ceiling or gas fireplace. The kitchen boasts a large gourmet island, perfect for entertaining, and a breakfast area with a view of the backyard. Step through sliding glass doors onto the covered porch, which can be customized with an outdoor fireplace. The Owner's suite in the Boardwalk is a retreat with an enormous walk-in closet and a stunning owner bath. Customize your bath with options for a deluxe seated shower or deep soaking tub. An optional secondfloor plan adds a bedroom, full bath, walk-in closet, linen closet, and a spacious loft area. Use this versatile space as a guest suite, media room, storage, or ...