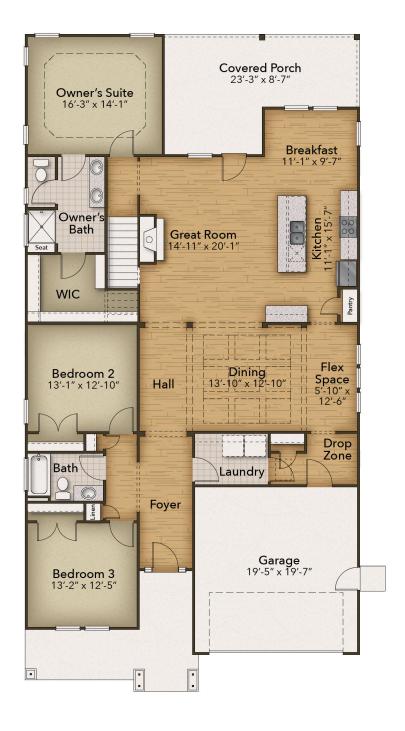

## The Boardwalk Floor Plan

Welcome to the Boardwalk, a stunning coastal-inspired home with over 2,100 square feet of features. As you enter from the spacious covered front porch, you'll be greeted by a foyer with an optional tray ceiling and a convenient drop zone area. On the left, you'll find two bedrooms with large closets and a full bath. Ahead, an open dining area awaits. Choose to add an intricate coffer ceiling or beautiful barn doors. The great room can be transformed into an intimate space with a tray ceiling or gas fireplace. The kitchen boasts a large gourmet island, perfect for entertaining, and a breakfast area with a view of the backyard. Step through sliding glass doors onto the covered porch, which can be customized with an outdoor fireplace. The Owner's suite in the Boardwalk is a retreat with an enormous walk-in closet and a stunning owner bath. Customize your bath with options for a deluxe seated shower or deep soaking tub. An optional secondfloor plan adds a bedroom, full bath, walk-in closet, linen closet, and a spacious loft area. Use this versatile space as a guest suite, media room, storage, or ...