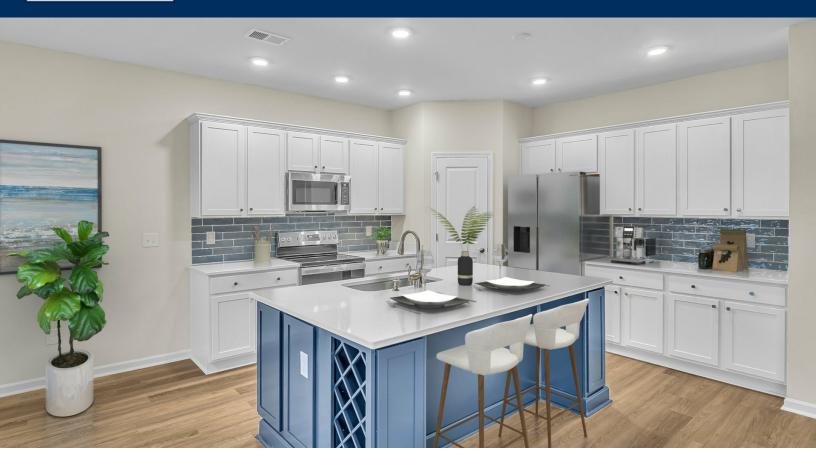

## The Cherry Grove Floor Plan

With 1,896 square feet, the Cherry Grove is a spacious retreat complete with coastal-inspired architectural accents, outdoor living areas, and an enormous great room. This unique model offers a second floor, creating a home that features four bedrooms and three full bathrooms. Enter Cherry Grove from a covered front porch or three-car garage and easily unload in a large drop zone area. Stroll through the laundry room into the great room and connect to the dining area, which makes for an enormous space. From the dining area transition to a rear covered porch, you'll enjoy peaceful evenings or a morning sunrise right from your back door! The owner's suite, among one additional first-floor bedroom and study with a closet, features his and her walk-in closet, tray ceiling, double vanity, and deluxe seated shower. Also, the second floor adds a fourth bedroom, additional bathroom, loft, or unfinished storage space. With endless possibilities for personalizing this model, Cherry Grove is bound to be your perfect fit!