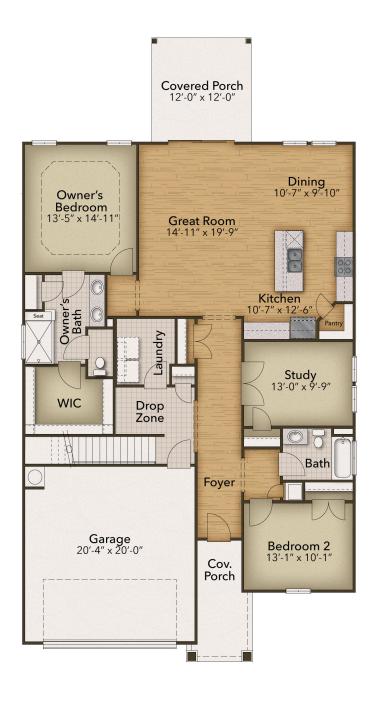

## The Cherry Grove Floor Plan

With 1,896 square feet, the Cherry Grove is a spacious retreat complete with coastal-inspired architectural accents, outdoor living areas, and an enormous great room. This unique model offers a second floor, creating a home that features four bedrooms and three full bathrooms. Enter Cherry Grove from a covered front porch or three-car garage and easily unload in a large drop zone area. Stroll through the laundry room into the great room and connect to the dining area, which makes for an enormous space. From the dining area transition to a rear covered porch, you'll enjoy peaceful evenings or a morning sunrise right from your back door! The owner's suite, among one additional first-floor bedroom and study with a closet, features his and her walk-in closet, tray ceiling, double vanity, and deluxe seated shower. Also, the second floor adds a fourth bedroom, additional bathroom, loft, or unfinished storage space. With endless possibilities for personalizing this model, Cherry Grove is bound to be your perfect fit!