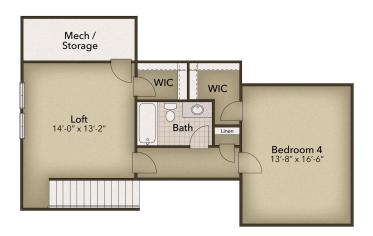

## The Cherry Grove Floor Plan

With 1,896 square feet, the Cherry Grove is a spacious retreat complete with coastal-inspired architectural accents, outdoor living areas, and an enormous great room. This unique model offers a second floor, creating a home that features four bedrooms and three full bathrooms. Enter Cherry Grove from a covered front porch or three-car garage and easily unload in a large drop zone area. Stroll through the laundry room into the great room and connect to the dining area, which makes for an enormous space. From the dining area transition to a rear covered porch, you'll enjoy peaceful evenings or a morning sunrise right from your back door! The owner's suite, among one additional first-floor bedroom and study with a closet, features his and her walk-in closet, tray ceiling, double vanity, and deluxe seated shower. Also, the second floor adds a fourth bedroom, additional bathroom, loft, or unfinished storage space. With endless possibilities for personalizing this model, Cherry Grove is bound to be your perfect fit!