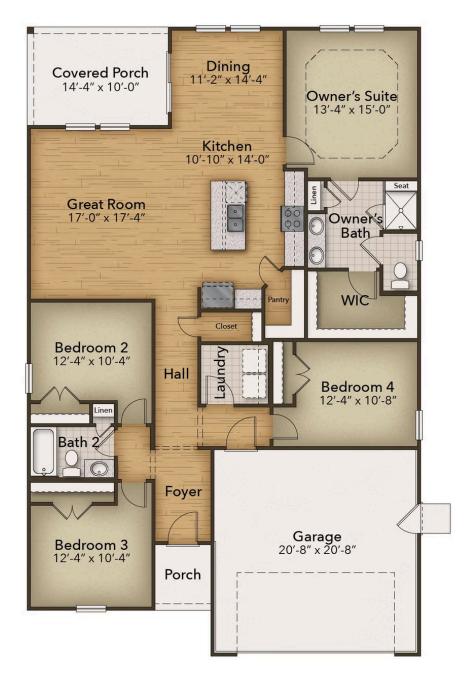

# **The Willows Community** The Redbud Floor Plan

Experience the perfect home for entertaining and relaxation with the Redbud. Enter through the garage service door into the spacious kitchen, complete with a pantry and center island, perfect for cooking up delicious meals or enjoying takeout. Retreat to your personal oasis in the Owner's Suite, featuring a tray ceiling bedroom and a private bath with double sinks, a walkin seated shower & closet combination. Create the ultimate hideaway from everyday life. Enjoy the outdoors on the porch, seamlessly connected to the Great Room area, and take advantage of the mild South Carolina climate. Make the Redbud your home today!\*Some photos are of a similar home.