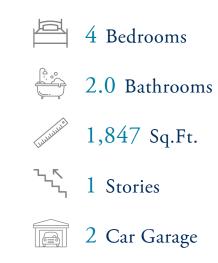

# **The Willows Community** The Redbud Floor Plan

Experience the perfect home for entertaining and relaxation with the Redbud. Enter through the garage service door into the spacious kitchen, complete with a pantry and center island, perfect for cooking up delicious meals or enjoying takeout. Retreat to your personal oasis in the Owner's Suite, featuring a tray ceiling bedroom and a private bath with double sinks, a walkin seated shower & closet combination. Create the ultimate hideaway from everyday life. Enjoy the outdoors on the porch, seamlessly connected to the Great Room area, and take advantage of the mild South Carolina climate. Make the Redbud your home today!\*Some photos are of a similar home.