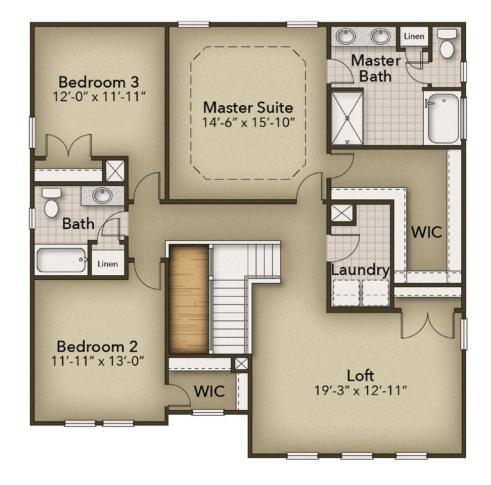

## From \$464,900

A masterpiece of model living environments, The Persimmon offers the perfect plan for larger families. With four to five bedrooms - including one bedroom on the first floor - and two and a half baths, this 2,618 square foot model performs in harmony with today's busy lifestyles. A huge and open kitchen, breakfast area, and great room will be the place to conduct your family's daily activities. If you're looking for a full open-concept home, ask about our alternate kitchen option that gives you a large standalone island. The second floor has a plethora of space to spend your days lounging. The Owner's Suite will amaze, with its immense L-shaped walk-in closet and Owner's Bath with separate tub and shower to help simplify your morning routine! If a media room or recreation room is on your new home checklist, step into this impressive loft space where the whole family can spend time relaxing. Generous sized secondary upstairs bedrooms always excite future homeowners! If this plan is sounding more and more like where you want to spend your time, let us build you The Persimmon!

## **SECOND FLOOR**

**CONTACT US** 757-550-2617

**WWW.CHESHOMES.COM** 