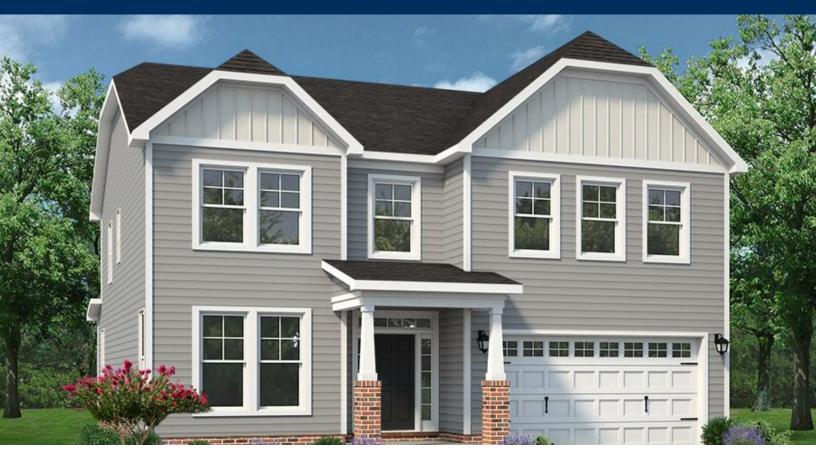

## From \$464,900

A masterpiece of model living environments, The Persimmon offers the perfect plan for larger families. With four to five bedrooms - including one bedroom on the first floor - and two and a half baths, this 2,618 square foot model performs in harmony with today's busy lifestyles. A huge and open kitchen, breakfast area, and great room will be the place to conduct your family's daily activities. If you're looking for a full open-concept home, ask about our alternate kitchen option that gives you a large standalone island. The second floor has a plethora of space to spend your days lounging. The Owner's Suite will amaze, with its immense L-shaped walk-in closet and Owner's Bath with separate tub and shower to help simplify your morning routine! If a media room or recreation room is on your new home checklist, step into this impressive loft space where the whole family can spend time relaxing. Generous sized secondary upstairs bedrooms always excite future homeowners! If this plan is sounding more and more like where you want to spend your time, let us build you The Persimmon!

4 Bedrooms

2.5 Bathrooms

2,619 Sq.Ft.

2 Stories

2 Car Garage

**CONTACT US** 757-550-2617

**WWW.CHESHOMES.COM** 