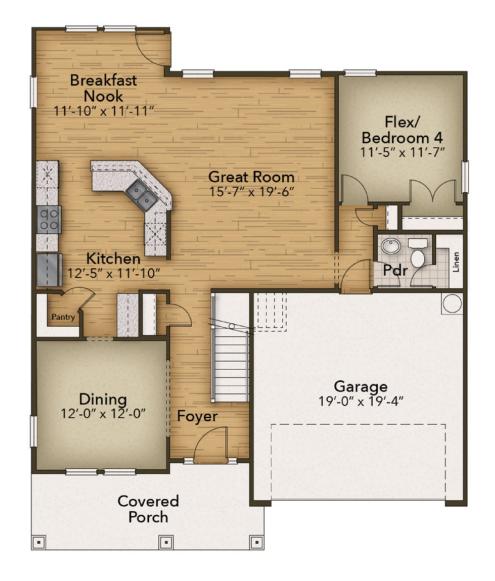

## From \$464,900

A masterpiece of model living environments, The Persimmon offers the perfect plan for larger families. With four to five bedrooms - including one bedroom on the first floor - and two and a half baths, this 2,618 square foot model performs in harmony with today's busy lifestyles. A huge and open kitchen, breakfast area, and great room will be the place to conduct your family's daily activities. If you're looking for a full open-concept home, ask about our alternate kitchen option that gives you a large standalone island. The second floor has a plethora of space to spend your days lounging. The Owner's Suite will amaze, with its immense L-shaped walk-in closet and Owner's Bath with separate tub and shower to help simplify your morning routine! If a media room or recreation room is on your new home checklist, step into this impressive loft space where the whole family can spend time relaxing. Generous sized secondary upstairs bedrooms always excite future homeowners! If this plan is sounding more and more like where you want to spend your time, let us build you The Persimmon!

## **FIRST FLOOR**

**CONTACT US** 757-550-2617

**WWW.CHESHOMES.COM** 